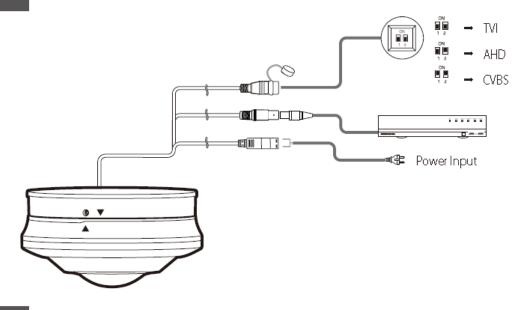

# **ANALOG CAMERA**

Quick Guide

FISHEYE

## **COMPONENT**

As for each sales country, accessories are not the same.





## **INSTALLATION**













## **INSTALLATION**







## **INSTALLATION (OPTIONS)**





|                                                                                                                                     | vv a                                                                   | irranity Card                                                                                                                           |                                                      |
|-------------------------------------------------------------------------------------------------------------------------------------|------------------------------------------------------------------------|--------------------------------------------------------------------------------------------------------------------