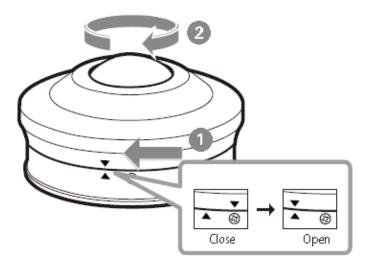

# **ANALOG CAMERA**

Quick Guide

FISHEYE

## **COMPONENT**

As for each sales country, accessories are not the same.





## **INSTALLATION**













## **INSTALLATION**







## **INSTALLATION (OPTIONS)**





|                                                                                                                                     | vv a                                                                   | irranity Card                                                                                                                           |                                                      |
|-------------------------------------------------------------------------------------------------------------------------------------|------------------------------------------------------------------------|------------------------------------------------------------------------------------------------------------------------